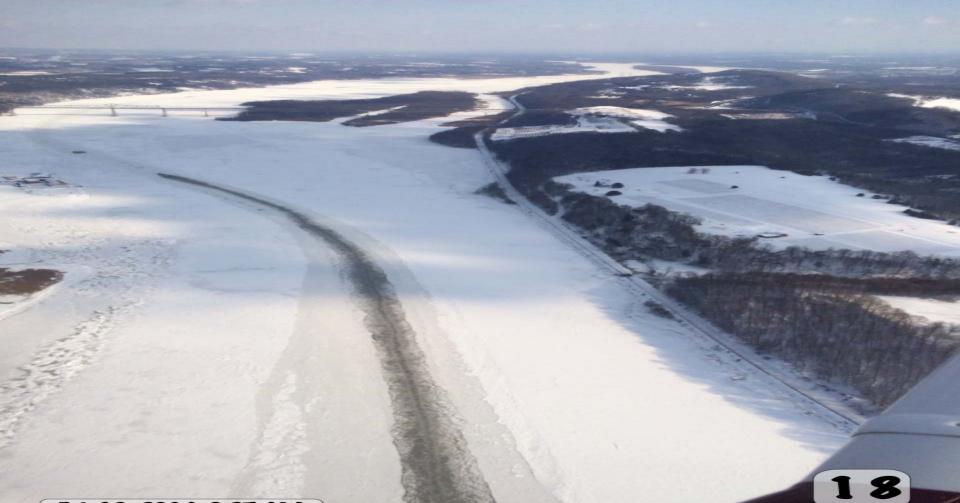

### Ice Flight Photos as of 10 Febuary 2014

### (1) Shrewsbury and Navesink Rivers

### (2) Sandy Hook Bay

### (3) Lower New York Bay

### (4) Upper New York Bay

### (5) Newark Bay

### (6) Throgs Neck Bridge

> OPEN water

### (7) George Washington Bridge

> OPEN water

### (8) Tappan Zee Bridge



### (9) West Point (Choke Point)



### (10) Newburgh Bridge



### (11) Poughkeepsie



#### (12) Crum Elbow (Choke Point)



# (13) Hyde Park Anchorage (Choke Point)



# (14) Esopus Meadows (Choke Point)



### (15) Kingston

►10 FEB



### (16) Saugerties



# (17) Silver Point (Choke Point)



### (18) Catskill



# (19) Hudson Anchorage (Choke Point)

> 10 FEB Feb 10, 2014, 9:30 AM

### (20) Coxsackie



## (21) Stuyvesant Anchorage (Choke Point)



### (22) Castleton



### (23) Albany



### (24) Troy