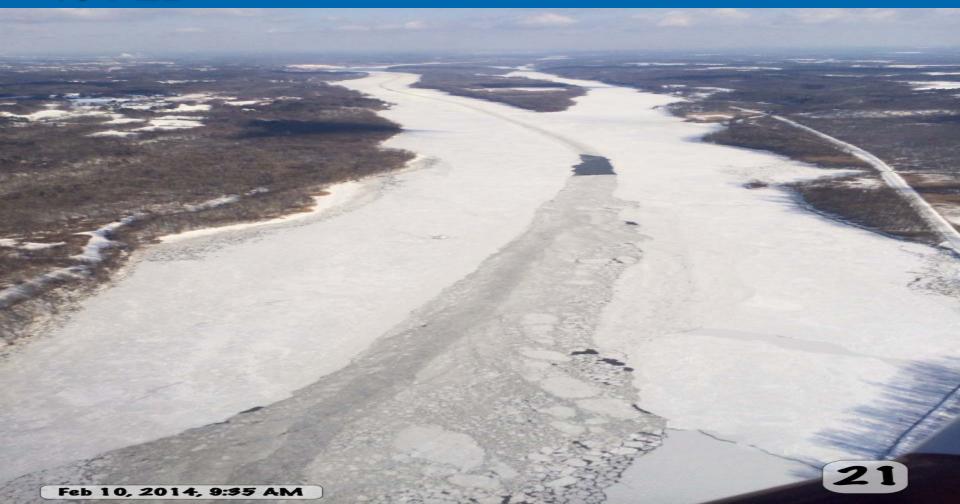

### Ice Flight Photos as of 10 Febuary 2014

### (1) Shrewsbury and Navesink Rivers

### (2) Sandy Hook Bay

### (3) Lower New York Bay

### (4) Upper New York Bay

### (5) Newark Bay

### (6) Throgs Neck Bridge

> OPEN water

### (7) George Washington Bridge

> OPEN water

### (8) Tappan Zee Bridge



### (9) West Point (Choke Point)



### (10) Newburgh Bridge



### (11) Poughkeepsie



#### (12) Crum Elbow (Choke Point)



# (13) Hyde Park Anchorage (Choke Point)



# (14) Esopus Meadows (Choke Point)



### (15) Kingston

►10 FEB



### (16) Saugerties



# (17) Silver Point (Choke Point)



### (18) Catskill



# (19) Hudson Anchorage (Choke Point)

> 10 FEB Feb 10, 2014, 9:30 AM

### (20) Coxsackie



## (21) Stuyvesant Anchorage (Choke Point)



### (22) Castleton



### (23) Albany



### (24) Troy