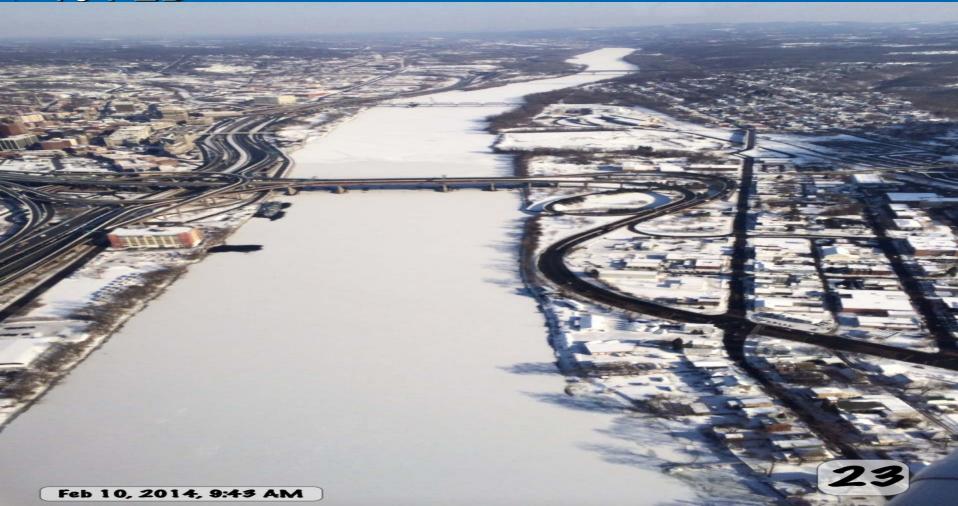

Ice Flight Photos as of 10 Febuary 2014

### (1) Shrewsbury and Navesink Rivers

### (2) Sandy Hook Bay

### (3) Lower New York Bay

### (4) Upper New York Bay

### (5) Newark Bay

### (6) Throgs Neck Bridge

> OPEN water

### (7) George Washington Bridge

> OPEN water

### (8) Tappan Zee Bridge



### (9) West Point (Choke Point)



### (10) Newburgh Bridge



### (11) Poughkeepsie



#### (12) Crum Elbow (Choke Point)



# (13) Hyde Park Anchorage (Choke Point)



# (14) Esopus Meadows (Choke Point)



### (15) Kingston

►10 FEB



### (16) Saugerties



# (17) Silver Point (Choke Point)



### (18) Catskill



# (19) Hudson Anchorage (Choke Point)

> 10 FEB Feb 10, 2014, 9:30 AM

### (20) Coxsackie



## (21) Stuyvesant Anchorage (Choke Point)



### (22) Castleton



### (23) Albany



### (24) Troy