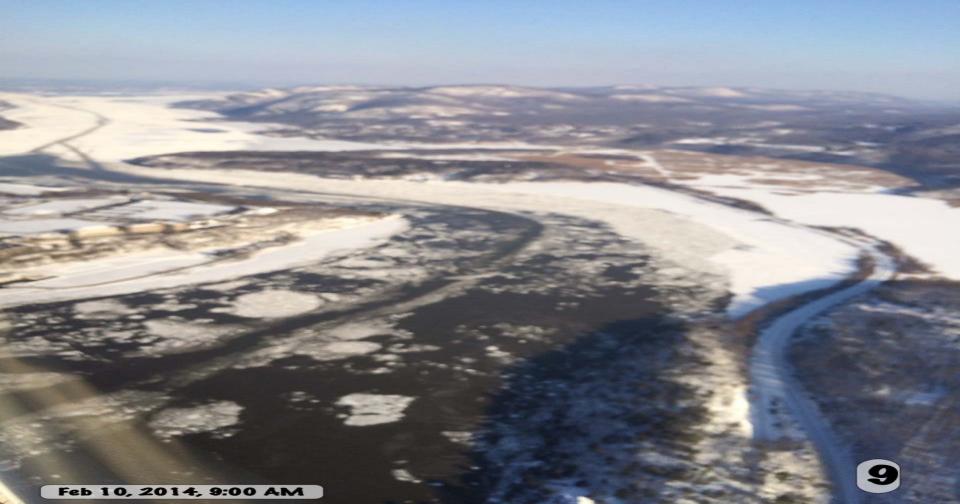

### Ice Flight Photos as of 10 Febuary 2014

### (1) Shrewsbury and Navesink Rivers

### (2) Sandy Hook Bay

### (3) Lower New York Bay

### (4) Upper New York Bay

### (5) Newark Bay

### (6) Throgs Neck Bridge

> OPEN water

### (7) George Washington Bridge

> OPEN water

### (8) Tappan Zee Bridge



### (9) West Point (Choke Point)



### (10) Newburgh Bridge



### (11) Poughkeepsie



#### (12) Crum Elbow (Choke Point)



# (13) Hyde Park Anchorage (Choke Point)



# (14) Esopus Meadows (Choke Point)



### (15) Kingston

►10 FEB



### (16) Saugerties



# (17) Silver Point (Choke Point)



### (18) Catskill



# (19) Hudson Anchorage (Choke Point)

> 10 FEB Feb 10, 2014, 9:30 AM

### (20) Coxsackie



## (21) Stuyvesant Anchorage (Choke Point)



### (22) Castleton



### (23) Albany



### (24) Troy