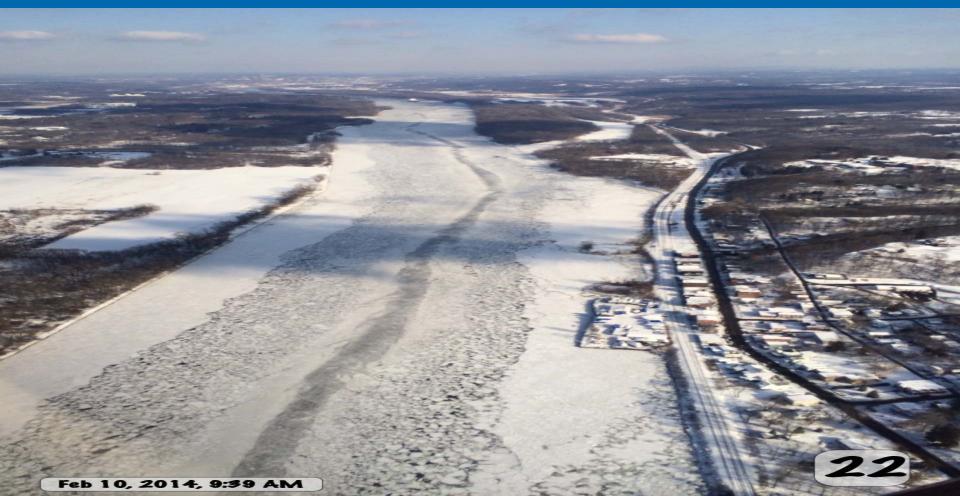

### Ice Flight Photos as of 10 Febuary 2014

### (1) Shrewsbury and Navesink Rivers

### (2) Sandy Hook Bay

### (3) Lower New York Bay

### (4) Upper New York Bay

### (5) Newark Bay

### (6) Throgs Neck Bridge

> OPEN water

### (7) George Washington Bridge

> OPEN water

### (8) Tappan Zee Bridge



### (9) West Point (Choke Point)



### (10) Newburgh Bridge



### (11) Poughkeepsie



#### (12) Crum Elbow (Choke Point)



# (13) Hyde Park Anchorage (Choke Point)



# (14) Esopus Meadows (Choke Point)



### (15) Kingston

►10 FEB



### (16) Saugerties



# (17) Silver Point (Choke Point)



### (18) Catskill



# (19) Hudson Anchorage (Choke Point)

> 10 FEB Feb 10, 2014, 9:30 AM

### (20) Coxsackie



## (21) Stuyvesant Anchorage (Choke Point)



### (22) Castleton



### (23) Albany



### (24) Troy