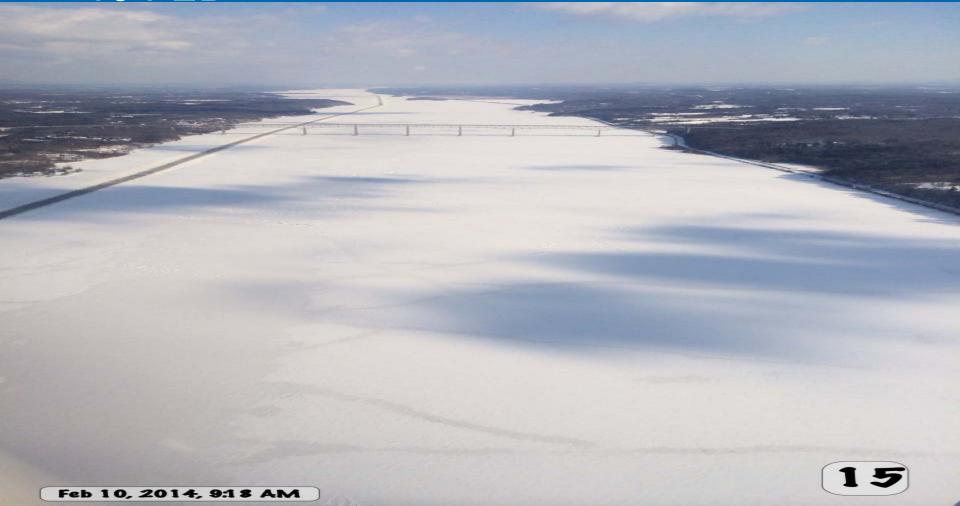

### Ice Flight Photos as of 10 Febuary 2014

### (1) Shrewsbury and Navesink Rivers

### (2) Sandy Hook Bay

### (3) Lower New York Bay

### (4) Upper New York Bay

### (5) Newark Bay

### (6) Throgs Neck Bridge

> OPEN water

### (7) George Washington Bridge

> OPEN water

### (8) Tappan Zee Bridge



### (9) West Point (Choke Point)



### (10) Newburgh Bridge



### (11) Poughkeepsie



#### (12) Crum Elbow (Choke Point)



# (13) Hyde Park Anchorage (Choke Point)



# (14) Esopus Meadows (Choke Point)



### (15) Kingston

►10 FEB



### (16) Saugerties



# (17) Silver Point (Choke Point)



### (18) Catskill



# (19) Hudson Anchorage (Choke Point)

> 10 FEB Feb 10, 2014, 9:30 AM

### (20) Coxsackie



## (21) Stuyvesant Anchorage (Choke Point)



### (22) Castleton



### (23) Albany



### (24) Troy