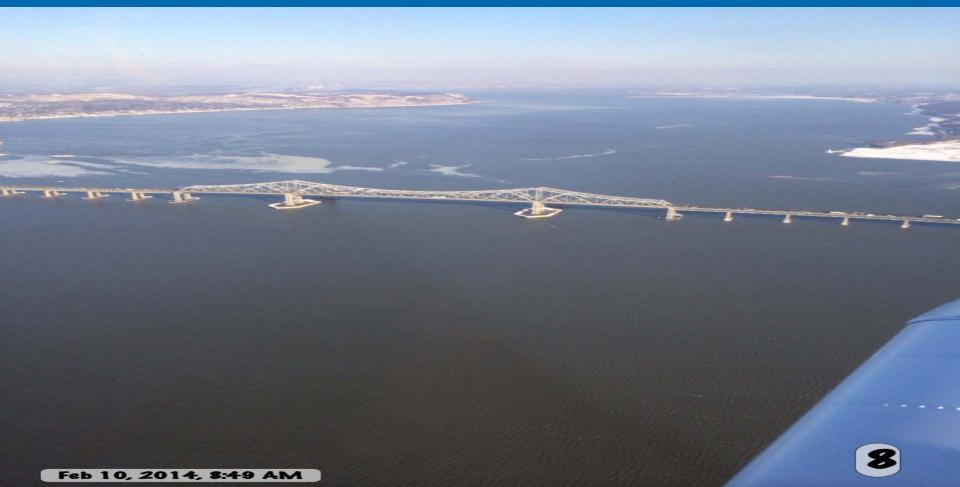

### Ice Flight Photos as of 10 Febuary 2014

### (1) Shrewsbury and Navesink Rivers

### (2) Sandy Hook Bay

### (3) Lower New York Bay

### (4) Upper New York Bay

### (5) Newark Bay

### (6) Throgs Neck Bridge

> OPEN water

### (7) George Washington Bridge

> OPEN water

### (8) Tappan Zee Bridge



### (9) West Point (Choke Point)



### (10) Newburgh Bridge



### (11) Poughkeepsie



#### (12) Crum Elbow (Choke Point)



# (13) Hyde Park Anchorage (Choke Point)



# (14) Esopus Meadows (Choke Point)



### (15) Kingston

►10 FEB



### (16) Saugerties



# (17) Silver Point (Choke Point)



### (18) Catskill



# (19) Hudson Anchorage (Choke Point)

> 10 FEB Feb 10, 2014, 9:30 AM

### (20) Coxsackie



## (21) Stuyvesant Anchorage (Choke Point)



### (22) Castleton



### (23) Albany



### (24) Troy