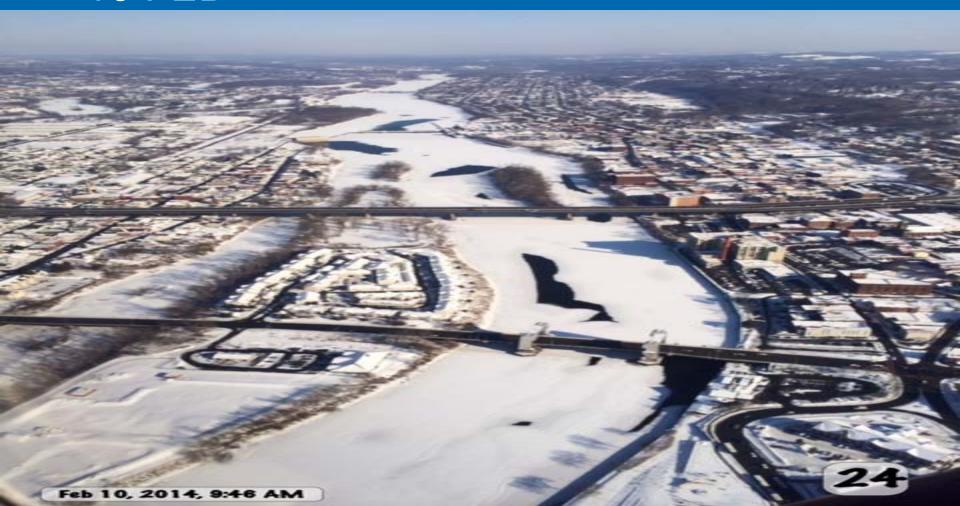

s as of 10 Febuary 2014

### (1) Shrewsbury and Navesink Rivers

### (2) Sandy Hook Bay

### (3) Lower New York Bay

### (4) Upper New York Bay

### (5) Newark Bay

### (6) Throgs Neck Bridge

> OPEN water

### (7) George Washington Bridge

> OPEN water

### (8) Tappan Zee Bridge



### (9) West Point (Choke Point)



### (10) Newburgh Bridge



### (11) Poughkeepsie



#### (12) Crum Elbow (Choke Point)



# (13) Hyde Park Anchorage (Choke Point)



# (14) Esopus Meadows (Choke Point)



### (15) Kingston

►10 FEB



### (16) Saugerties



# (17) Silver Point (Choke Point)



### (18) Catskill



# (19) Hudson Anchorage (Choke Point)

> 10 FEB Feb 10, 2014, 9:30 AM

### (20) Coxsackie



## (21) Stuyvesant Anchorage (Choke Point)



### (22) Castleton



### (23) Albany



### (24) Troy