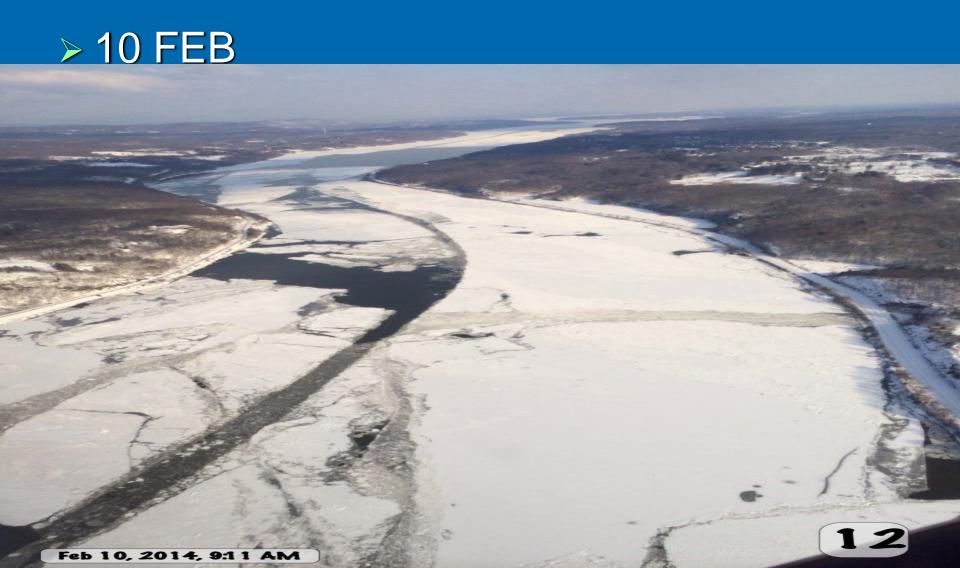

### Ice Flight Photos as of 10 Febuary 2014

### (1) Shrewsbury and Navesink Rivers

### (2) Sandy Hook Bay

### (3) Lower New York Bay

### (4) Upper New York Bay

### (5) Newark Bay

### (6) Throgs Neck Bridge

> OPEN water

### (7) George Washington Bridge

> OPEN water

### (8) Tappan Zee Bridge



### (9) West Point (Choke Point)



### (10) Newburgh Bridge



### (11) Poughkeepsie



#### (12) Crum Elbow (Choke Point)



# (13) Hyde Park Anchorage (Choke Point)



# (14) Esopus Meadows (Choke Point)



### (15) Kingston

►10 FEB



### (16) Saugerties



# (17) Silver Point (Choke Point)



### (18) Catskill



# (19) Hudson Anchorage (Choke Point)

> 10 FEB Feb 10, 2014, 9:30 AM

### (20) Coxsackie



## (21) Stuyvesant Anchorage (Choke Point)



### (22) Castleton



### (23) Albany



### (24) Troy