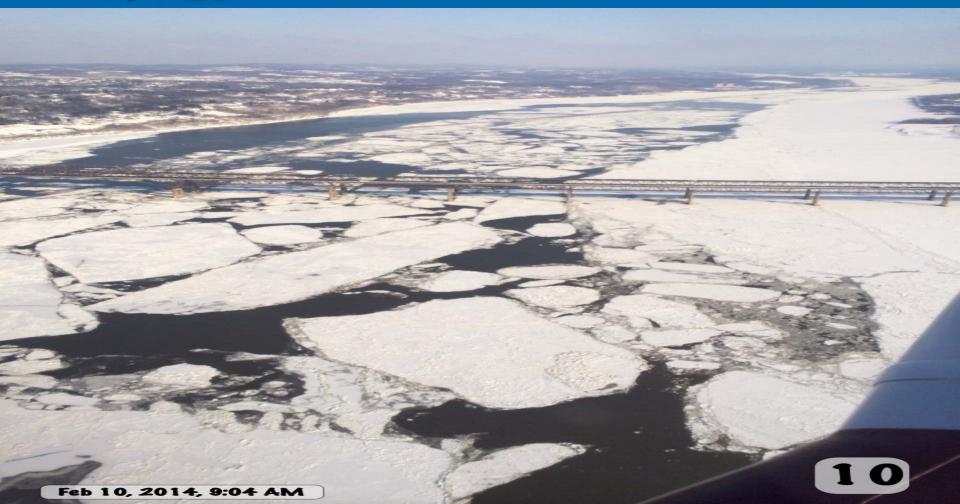

### Ice Flight Photos as of 10 Febuary 2014

### (1) Shrewsbury and Navesink Rivers

### (2) Sandy Hook Bay

### (3) Lower New York Bay

### (4) Upper New York Bay

### (5) Newark Bay

### (6) Throgs Neck Bridge

> OPEN water

### (7) George Washington Bridge

> OPEN water

### (8) Tappan Zee Bridge



### (9) West Point (Choke Point)



### (10) Newburgh Bridge



### (11) Poughkeepsie



#### (12) Crum Elbow (Choke Point)



# (13) Hyde Park Anchorage (Choke Point)



# (14) Esopus Meadows (Choke Point)



### (15) Kingston

►10 FEB



### (16) Saugerties



# (17) Silver Point (Choke Point)



### (18) Catskill



# (19) Hudson Anchorage (Choke Point)

> 10 FEB Feb 10, 2014, 9:30 AM

### (20) Coxsackie



## (21) Stuyvesant Anchorage (Choke Point)



### (22) Castleton



### (23) Albany



### (24) Troy