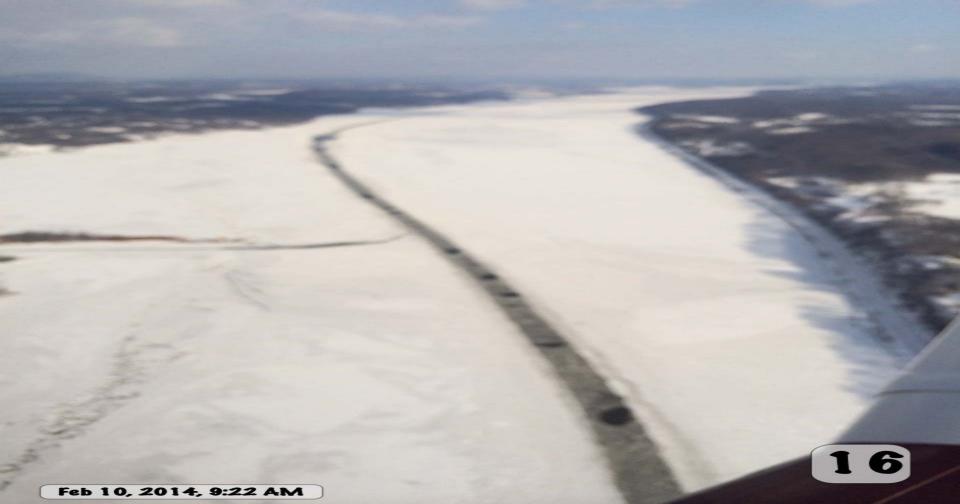

### Ice Flight Photos as of 10 Febuary 2014

### (1) Shrewsbury and Navesink Rivers

### (2) Sandy Hook Bay

### (3) Lower New York Bay

### (4) Upper New York Bay

### (5) Newark Bay

### (6) Throgs Neck Bridge

> OPEN water

### (7) George Washington Bridge

> OPEN water

### (8) Tappan Zee Bridge



### (9) West Point (Choke Point)



### (10) Newburgh Bridge



### (11) Poughkeepsie



#### (12) Crum Elbow (Choke Point)



# (13) Hyde Park Anchorage (Choke Point)



# (14) Esopus Meadows (Choke Point)



### (15) Kingston

►10 FEB



### (16) Saugerties



# (17) Silver Point (Choke Point)



### (18) Catskill



# (19) Hudson Anchorage (Choke Point)

> 10 FEB Feb 10, 2014, 9:30 AM

### (20) Coxsackie



## (21) Stuyvesant Anchorage (Choke Point)



### (22) Castleton



### (23) Albany



### (24) Troy