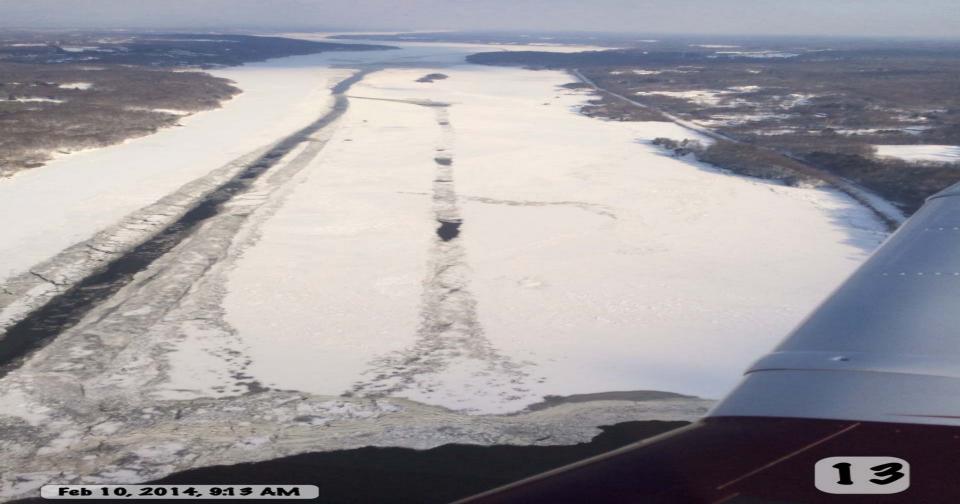

### Ice Flight Photos as of 10 Febuary 2014

### (1) Shrewsbury and Navesink Rivers

### (2) Sandy Hook Bay

### (3) Lower New York Bay

### (4) Upper New York Bay

### (5) Newark Bay

### (6) Throgs Neck Bridge

> OPEN water

### (7) George Washington Bridge

> OPEN water

### (8) Tappan Zee Bridge



### (9) West Point (Choke Point)



### (10) Newburgh Bridge



### (11) Poughkeepsie



#### (12) Crum Elbow (Choke Point)



# (13) Hyde Park Anchorage (Choke Point)



# (14) Esopus Meadows (Choke Point)



### (15) Kingston

►10 FEB



### (16) Saugerties



# (17) Silver Point (Choke Point)



### (18) Catskill



# (19) Hudson Anchorage (Choke Point)

> 10 FEB Feb 10, 2014, 9:30 AM

### (20) Coxsackie



## (21) Stuyvesant Anchorage (Choke Point)



### (22) Castleton



### (23) Albany



### (24) Troy