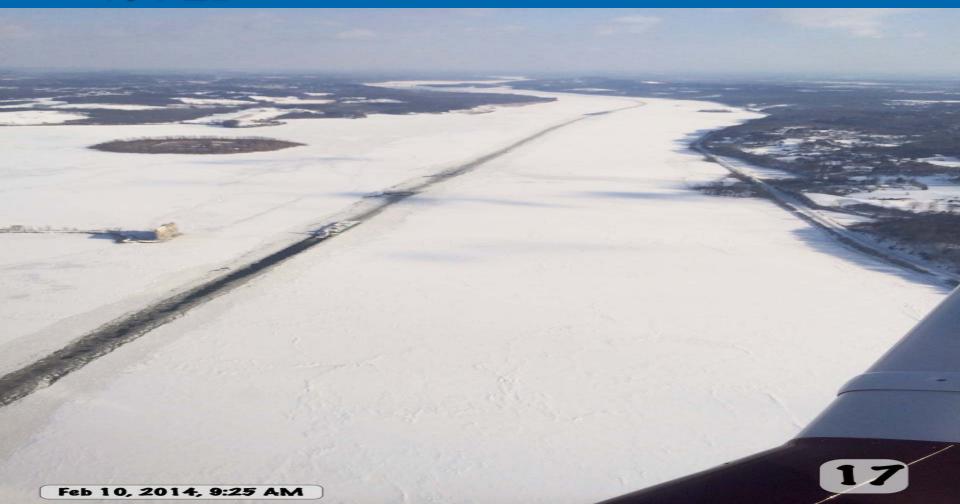

### Ice Flight Photos as of 10 Febuary 2014

### (1) Shrewsbury and Navesink Rivers

### (2) Sandy Hook Bay

### (3) Lower New York Bay

### (4) Upper New York Bay

### (5) Newark Bay

### (6) Throgs Neck Bridge

> OPEN water

### (7) George Washington Bridge

> OPEN water

### (8) Tappan Zee Bridge



### (9) West Point (Choke Point)



### (10) Newburgh Bridge



### (11) Poughkeepsie



#### (12) Crum Elbow (Choke Point)



# (13) Hyde Park Anchorage (Choke Point)



# (14) Esopus Meadows (Choke Point)



### (15) Kingston

►10 FEB



### (16) Saugerties



# (17) Silver Point (Choke Point)



### (18) Catskill



# (19) Hudson Anchorage (Choke Point)

> 10 FEB Feb 10, 2014, 9:30 AM

### (20) Coxsackie



## (21) Stuyvesant Anchorage (Choke Point)



### (22) Castleton



### (23) Albany



### (24) Troy