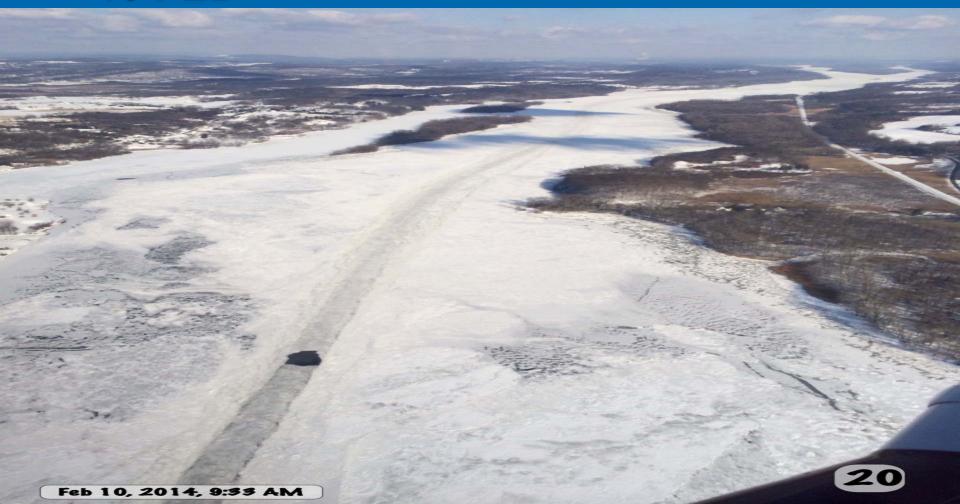

### Ice Flight Photos as of 10 Febuary 2014

### (1) Shrewsbury and Navesink Rivers

### (2) Sandy Hook Bay

### (3) Lower New York Bay

### (4) Upper New York Bay

### (5) Newark Bay

### (6) Throgs Neck Bridge

> OPEN water

### (7) George Washington Bridge

> OPEN water

### (8) Tappan Zee Bridge



### (9) West Point (Choke Point)



### (10) Newburgh Bridge



### (11) Poughkeepsie



#### (12) Crum Elbow (Choke Point)



# (13) Hyde Park Anchorage (Choke Point)



# (14) Esopus Meadows (Choke Point)



### (15) Kingston

►10 FEB



### (16) Saugerties



# (17) Silver Point (Choke Point)



### (18) Catskill



# (19) Hudson Anchorage (Choke Point)

> 10 FEB Feb 10, 2014, 9:30 AM

### (20) Coxsackie



## (21) Stuyvesant Anchorage (Choke Point)



### (22) Castleton



### (23) Albany



### (24) Troy