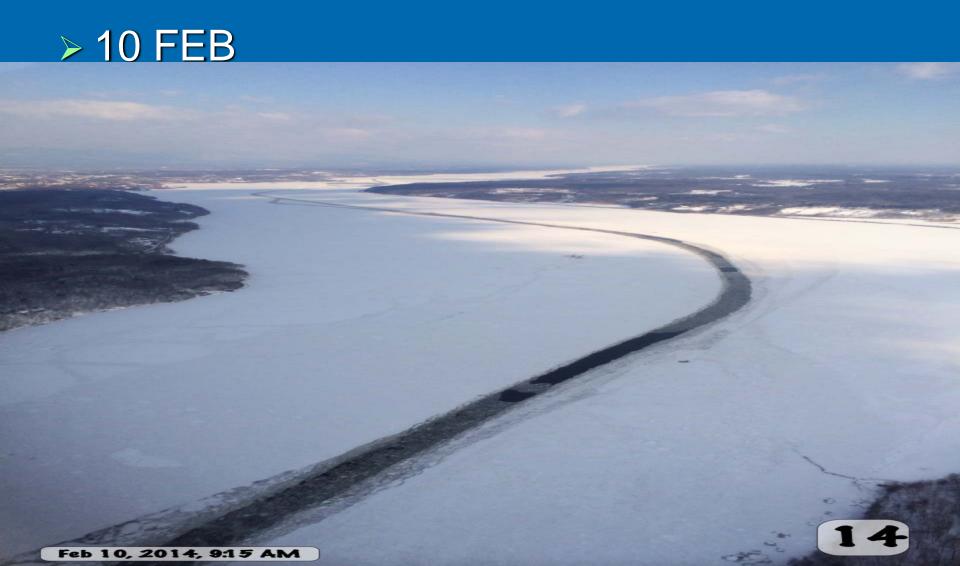

### Ice Flight Photos as of 10 Febuary 2014

### (1) Shrewsbury and Navesink Rivers

### (2) Sandy Hook Bay

### (3) Lower New York Bay

### (4) Upper New York Bay

### (5) Newark Bay

### (6) Throgs Neck Bridge

> OPEN water

### (7) George Washington Bridge

> OPEN water

### (8) Tappan Zee Bridge



### (9) West Point (Choke Point)



### (10) Newburgh Bridge



### (11) Poughkeepsie



#### (12) Crum Elbow (Choke Point)



# (13) Hyde Park Anchorage (Choke Point)



# (14) Esopus Meadows (Choke Point)



### (15) Kingston

►10 FEB



### (16) Saugerties



# (17) Silver Point (Choke Point)



### (18) Catskill



# (19) Hudson Anchorage (Choke Point)

> 10 FEB Feb 10, 2014, 9:30 AM

### (20) Coxsackie



## (21) Stuyvesant Anchorage (Choke Point)



### (22) Castleton



### (23) Albany



### (24) Troy