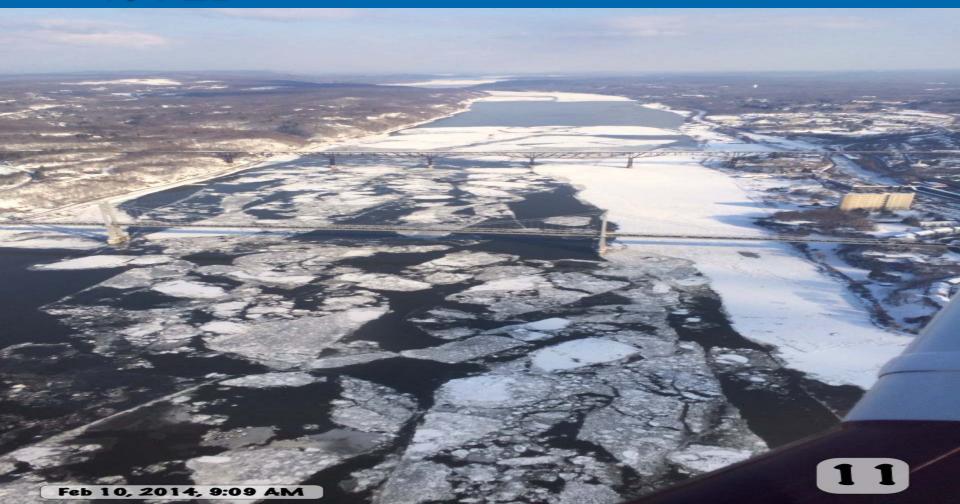

### Ice Flight Photos as of 10 Febuary 2014

### (1) Shrewsbury and Navesink Rivers

### (2) Sandy Hook Bay

### (3) Lower New York Bay

### (4) Upper New York Bay

### (5) Newark Bay

### (6) Throgs Neck Bridge

> OPEN water

### (7) George Washington Bridge

> OPEN water

### (8) Tappan Zee Bridge



### (9) West Point (Choke Point)



### (10) Newburgh Bridge



### (11) Poughkeepsie



#### (12) Crum Elbow (Choke Point)



# (13) Hyde Park Anchorage (Choke Point)



# (14) Esopus Meadows (Choke Point)



### (15) Kingston

►10 FEB



### (16) Saugerties



# (17) Silver Point (Choke Point)



### (18) Catskill



# (19) Hudson Anchorage (Choke Point)

> 10 FEB Feb 10, 2014, 9:30 AM

### (20) Coxsackie



## (21) Stuyvesant Anchorage (Choke Point)



### (22) Castleton



### (23) Albany



### (24) Troy